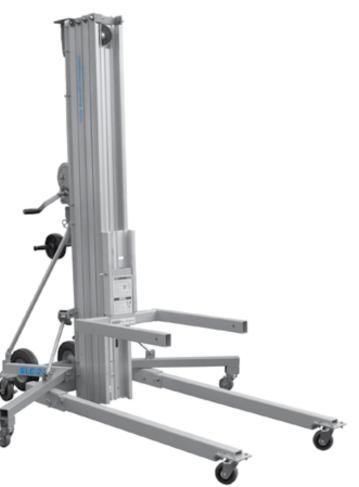

## Genie SLC 24 - Material Lift

## Standard Features

- Heavy-duty design
- Patented telescoping mast system
- Rolls easily through single door in upright position
- Quick set up requires no tools
- Interchangeable load handling attachments
- Maneuverable 4 in (10 cm) front casters and 5 in (13 cm) rear casters, with 4-way swivel locks and side brakes
- Compact design, legs fold up for easy storage
- Easy to load and unload on or off a vehicle for transport
- Hold-down bar secures mast assembly during transport
- Winch locks load in place
- Captive stabiliser set (standard on SLC 18 and 24)