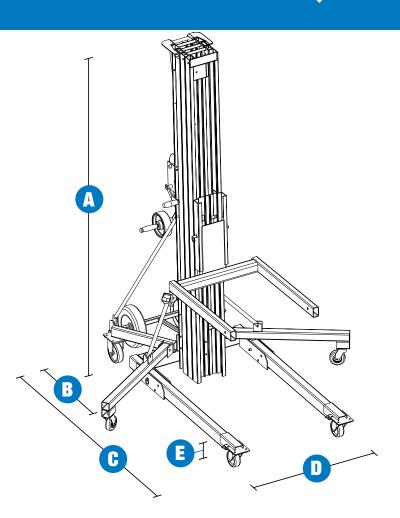

## **Specifications**

| Specifications                                                |              |            |
|---------------------------------------------------------------|--------------|------------|
| Model                                                         | SLC-24       |            |
| Measurements                                                  | US           | Metric     |
| Working height:                                               |              |            |
| standard forks - down                                         | 22 ft 3 in   | 6.78 m     |
| standard forks - up                                           | 24 ft        | 7.32 m     |
| A Height - stowed                                             | 7 ft 2 in    | 2.18 m     |
| Length - stowed                                               | 2 ft 10 in   | .86 m      |
| Length - operating                                            | 6 ft 9 in    | 2.06 m     |
| Width - stowed                                                | 2 ft 7.5 in  | .80 m      |
| - with stabilizers lowered                                    | 5 ft 6 in    | 1.68 m     |
| Width - straddle base                                         |              |            |
| minimum                                                       |              |            |
| maximum                                                       |              |            |
| maximum inside                                                |              |            |
| 🛕 Ground clearance - center                                   | 2            | .05 m      |
| Load height minimum                                           | 6 in         | .15 m      |
| Productivity<br>Load capapcity:<br>14 in (36 cm) load centre  | 650 lbs      | 295 kg     |
| 24 in (61cm) load centre                                      | 425 lbs      | 193 kg     |
| 42 in (107 cm) load centre                                    | 160 lbs      | 73 kg      |
| Power<br>Average cranks - per length unit<br>standard winch - | t<br>8.5 ft  | 27.8 m     |
| Weight                                                        |              |            |
| Standard                                                      | 347 lbs      | 157 kg     |
| Straddle base                                                 |              |            |
| Load Handling Attachments                                     |              |            |
| Measurements                                                  | US           | Metric     |
| Standard                                                      | 28/23/2.5 in | 71/58/6 cm |
| Weight                                                        | 26.5 lbs     | 12 kg      |
| 5                                                             | 20.0.00      | 0          |